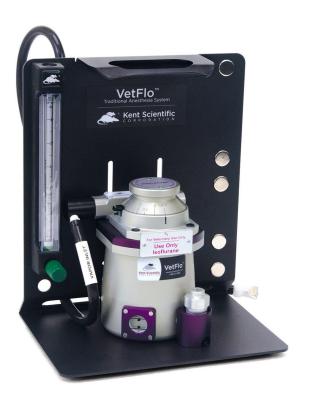

## Traditional vaporizer

VetFlo vaporizer with single channel anesthesia stand

VetFlo vaporizer with four channel anesthesia stand

### **VetFlo Vaporizer**

Perfect for laboratory and veterinary anesthesia delivery, the VetFlo vaporizer is completely self contained and portable. The multi-channel base is designed for multiple stations that are individually controlled. You can work with up to six stations, operating off of one vaporizer. With an easy-to-follow chart,

#### VetFlo traditional vaporizer includes:

- Tabletop stand
- One inlet flowmeter, 0 to 1000 mL (200 to 4000 mL flowmeters are available, except on 6-channel systems)
- Multi-channel system has two, four or six outlet flowmeters (depending on # of channels)
- One set of inlet/outlet caps
- Charcoal filter canister
- High pressure oxygen hose with DISS fittings