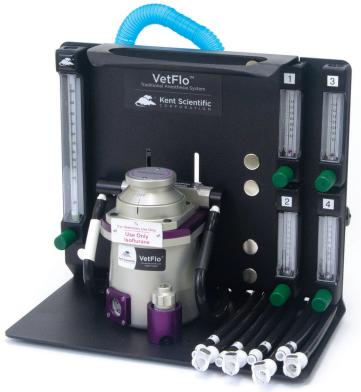

## Traditional vaporizer

VetFlo vaporizer with single channel anesthesia stand

VetFlo vaporizer with four channel anesthesia stand

### **VetFlo Vaporizer**

Perfect for laboratory and veterinary anesthesia delivery, the VetFlo vaporizer is completely self contained and portable. The multi-channel base is designed for multiple stations that are individually controlled. You can work with up to six stations, operating off of one vaporizer. With an easy-to-follow chart,

For your safety, the safety of your animals and the integrity of your study, Kent Scientific offers genuine, new vaporizers manufactured specifically for either isoflurane or sevoflurane.

each station can deliver a different flow rate of anesthesia.