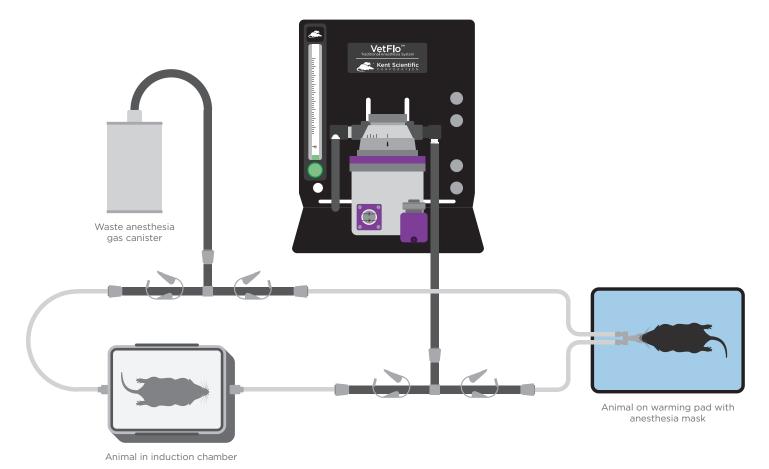

### **VetFlo Vaporizer**

Perfect for laboratory and veterinary anesthesia delivery, the VetFlo vaporizer is completely self contained and portable. The multi-channel base is designed for multiple stations that are individually controlled. You can work with up to six stations, operating off of one vaporizer. With an easy-to-follow chart,

For your safety, the safety of your animals and the integrity of your study, Kent Scientific offers genuine, new vaporizers manufactured specifically for either isoflurane or sevoflurane.

each station can deliver a different flow rate of anesthesia.