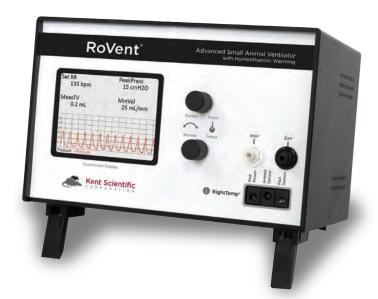

## RoVent® and RoVent® Jr.

## Automated ventilator

RoVent and RoVent Jr. small animal automated ventilator are ideal for mice, rats and small animals up to 1,250 grams. Both are fully automated — simply enter the animal's weight and press run.

The Rovent includes the RightTemp temperature monitor and homeothermic warming module.

## Features & Benefits:

- Fully automated with touchscreen control
  Safely ventilate using auto-calculated settings based on animal weight
- Volume control and pressure control Reduce footprint with one, dual control ventilator
- Multi-animal capability\* Greater efficiency