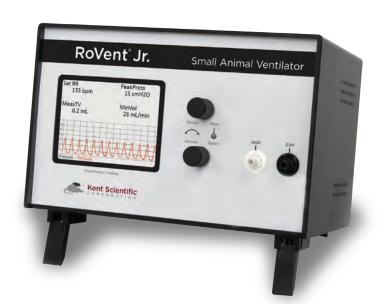

## RoVent® and RoVent® Jr.

## Automated ventilator

RoVent and RoVent Jr. small animal automated ventilator are ideal for mice, rats and small animals up to 1,250 grams. Both are fully automated — simply enter the animal's weight and press run.

## Features & Benefits:

- Fully automated with touchscreen control
  Safely ventilate using auto-calculated settings based on animal weight
- Volume control and pressure control Reduce footprint with one, dual control ventilator
- Multi-animal capability\* Greater efficiency